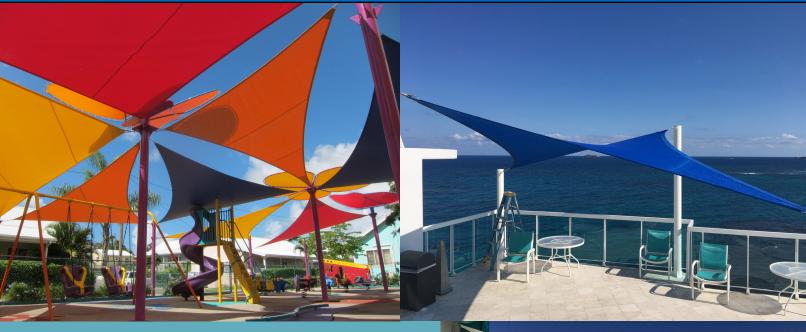

## SHADE SAILS

Architectural Shade Sails are manufactered to provide attractive shade-only or shade and water proof solutions. Superior quality, designed and manufactured to perform in harsh conditions.

## **SPECIAL FEATURES AND BENEFITS INCLUDE:**

- Welded joinery of waterproof fabric material for larger sails
- · Striking designs for home, school, pool, park or business
- · 8 year warranty on fabric against fading & rot
- Wide variety of fabric types & colours
- One stop shop for fully customized fabrication
- Galvanized & powder coated metal posts
- Conceptual design services