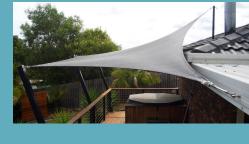

## SHADE SAILS

Architectural Shade Sails are manufactered to provide attractive shade-only or shade and water proof solutions. Superior quality, designed and manufactured to perform in harsh conditions.

## **SPECIAL FEATURES AND BENEFITS INCLUDE:**

- Welded joinery of waterproof fabric material for larger sails
- · Striking designs for home, school, pool, park or business
- · 8 year warranty on fabric against fading & rot
- Wide variety of fabric types & colours
- One stop shop for fully customized fabrication
- Galvanized & powder coated metal posts
- Conceptual design services