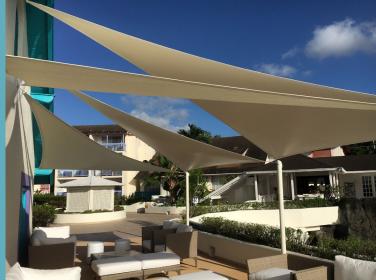

## SHADE SAILS

Architectural Shade Sails are manufactered to provide attractive shade-only or shade and water proof solutions. Superior quality, designed and manufactured to perform in harsh conditions.

## **SPECIAL FEATURES AND BENEFITS INCLUDE:**

- Welded joinery of waterproof fabric material for larger sails
- · Striking designs for home, school, pool, park or business
- · 8 year warranty on fabric against fading & rot
- Wide variety of fabric types & colours
- One stop shop for fully customized fabrication
- Galvanized & powder coated metal posts
- Conceptual design services