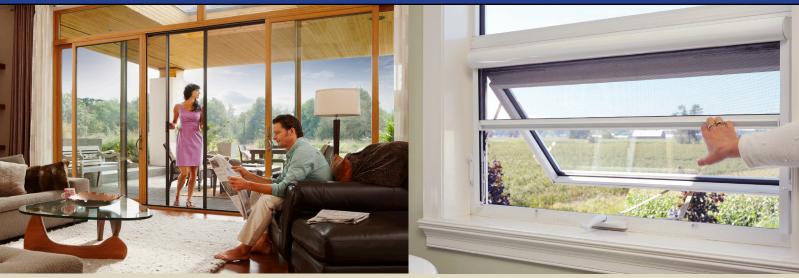

## RETRACTABLE INSECT SCREENS PHANTOM

### LEGACY DOOR SCREEN

SERENE WINDOW SCREEN

# 

Phantom's retractable screens can be custom fit to a wide variety of commecial applications. These versatile screen solutions blend with various architectural styles, remaining out of sight until needed.

In addition to solar protection, the screens can also provide visual privacy from outside in daylight conditions.

#### SPECIAL FEATURES AND BENEFITS INCLUDE:

- Remain out of sight until needed
- Provide protection against insects & birds
- Allow full ventilation, solar shading and enhance openings
- Come in a variety of popular designer, wood grain and custom match finishes
- Blend with existing door or windor frames with low profile housings
- · Enable interior and exterior mount and recessed installation options
- Ensure years of trouble-free operation with long-lasting durability
- Guarantee additional peace of mind with Limited Lifetime Warranty